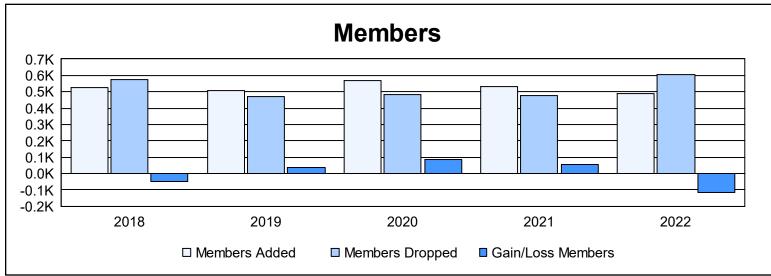

District 300D1 As of June 2022 Cumulative

| Year      | New<br>Clubs | Dropped<br>Clubs | Gain/<br>Loss<br>Clubs | New<br>Members | Charter<br>Members | Reinstate<br>Members | Transfer<br>Members | Total<br>Member<br>Added | Total<br>Members<br>Dropped | Gain/<br>Loss<br>Members |
|-----------|--------------|------------------|------------------------|----------------|--------------------|----------------------|---------------------|--------------------------|-----------------------------|--------------------------|
| 2017-2018 | 1            | 0                | 1                      | 451            | 37                 | 28                   | 8                   | 524                      | 575                         | -51                      |
| 2018-2019 | 1            | 0                | 1                      | 440            | 34                 | 27                   | 8                   | 509                      | 472                         | 37                       |
| 2019-2020 | 0            | 0                | 0                      | 520            | 8                  | 30                   | 10                  | 568                      | 480                         | 88                       |
| 2020-2021 | 0            | 0                | 0                      | 486            | 1                  | 33                   | 14                  | 534                      | 476                         | 58                       |
| 2021-2022 | 0            | 0                | 0                      | 442            | 4                  | 25                   | 15                  | 486                      | 604                         | -118                     |
| Average   | 0            | 0                | 0                      | 468            | 17                 | 29                   | 11                  | 524                      | 521                         | 3                        |