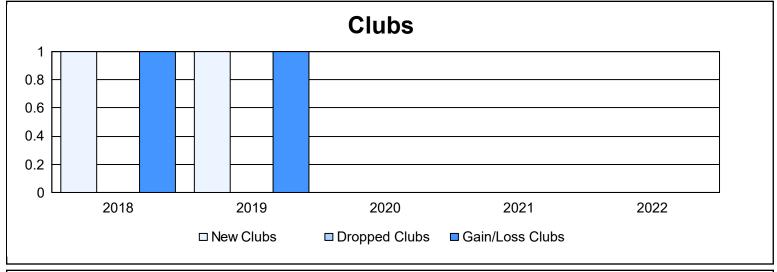

District 300D1 As of June 2022 Cumulative

| Year      | New<br>Clubs | Dropped<br>Clubs | Gain/<br>Loss<br>Clubs | New<br>Members | Charter<br>Members | Reinstate<br>Members | Transfer<br>Members | Total<br>Member<br>Added | Total<br>Members<br>Dropped | Gain/<br>Loss<br>Members |
|-----------|--------------|------------------|------------------------|----------------|--------------------|----------------------|---------------------|--------------------------|-----------------------------|--------------------------|
| 2017-2018 | 1            | 0                | 1                      | 451            | 37                 | 28                   | 8                   | 524                      | 575                         | -51                      |
| 2018-2019 | 1            | 0                | 1                      | 440            | 34                 | 27                   | 8                   | 509                      | 472                         | 37                       |
| 2019-2020 | 0            | 0                | 0                      | 520            | 8                  | 30                   | 10                  | 568                      | 480                         | 88                       |
| 2020-2021 | 0            | 0                | 0                      | 486            | 1                  | 33                   | 14                  | 534                      | 476                         | 58                       |
| 2021-2022 | 0            | 0                | 0                      | 442            | 4                  | 25                   | 15                  | 486                      | 604                         | -118                     |
| Average   | 0            | 0                | 0                      | 468            | 17                 | 29                   | 11                  | 524                      | 521                         | 3                        |